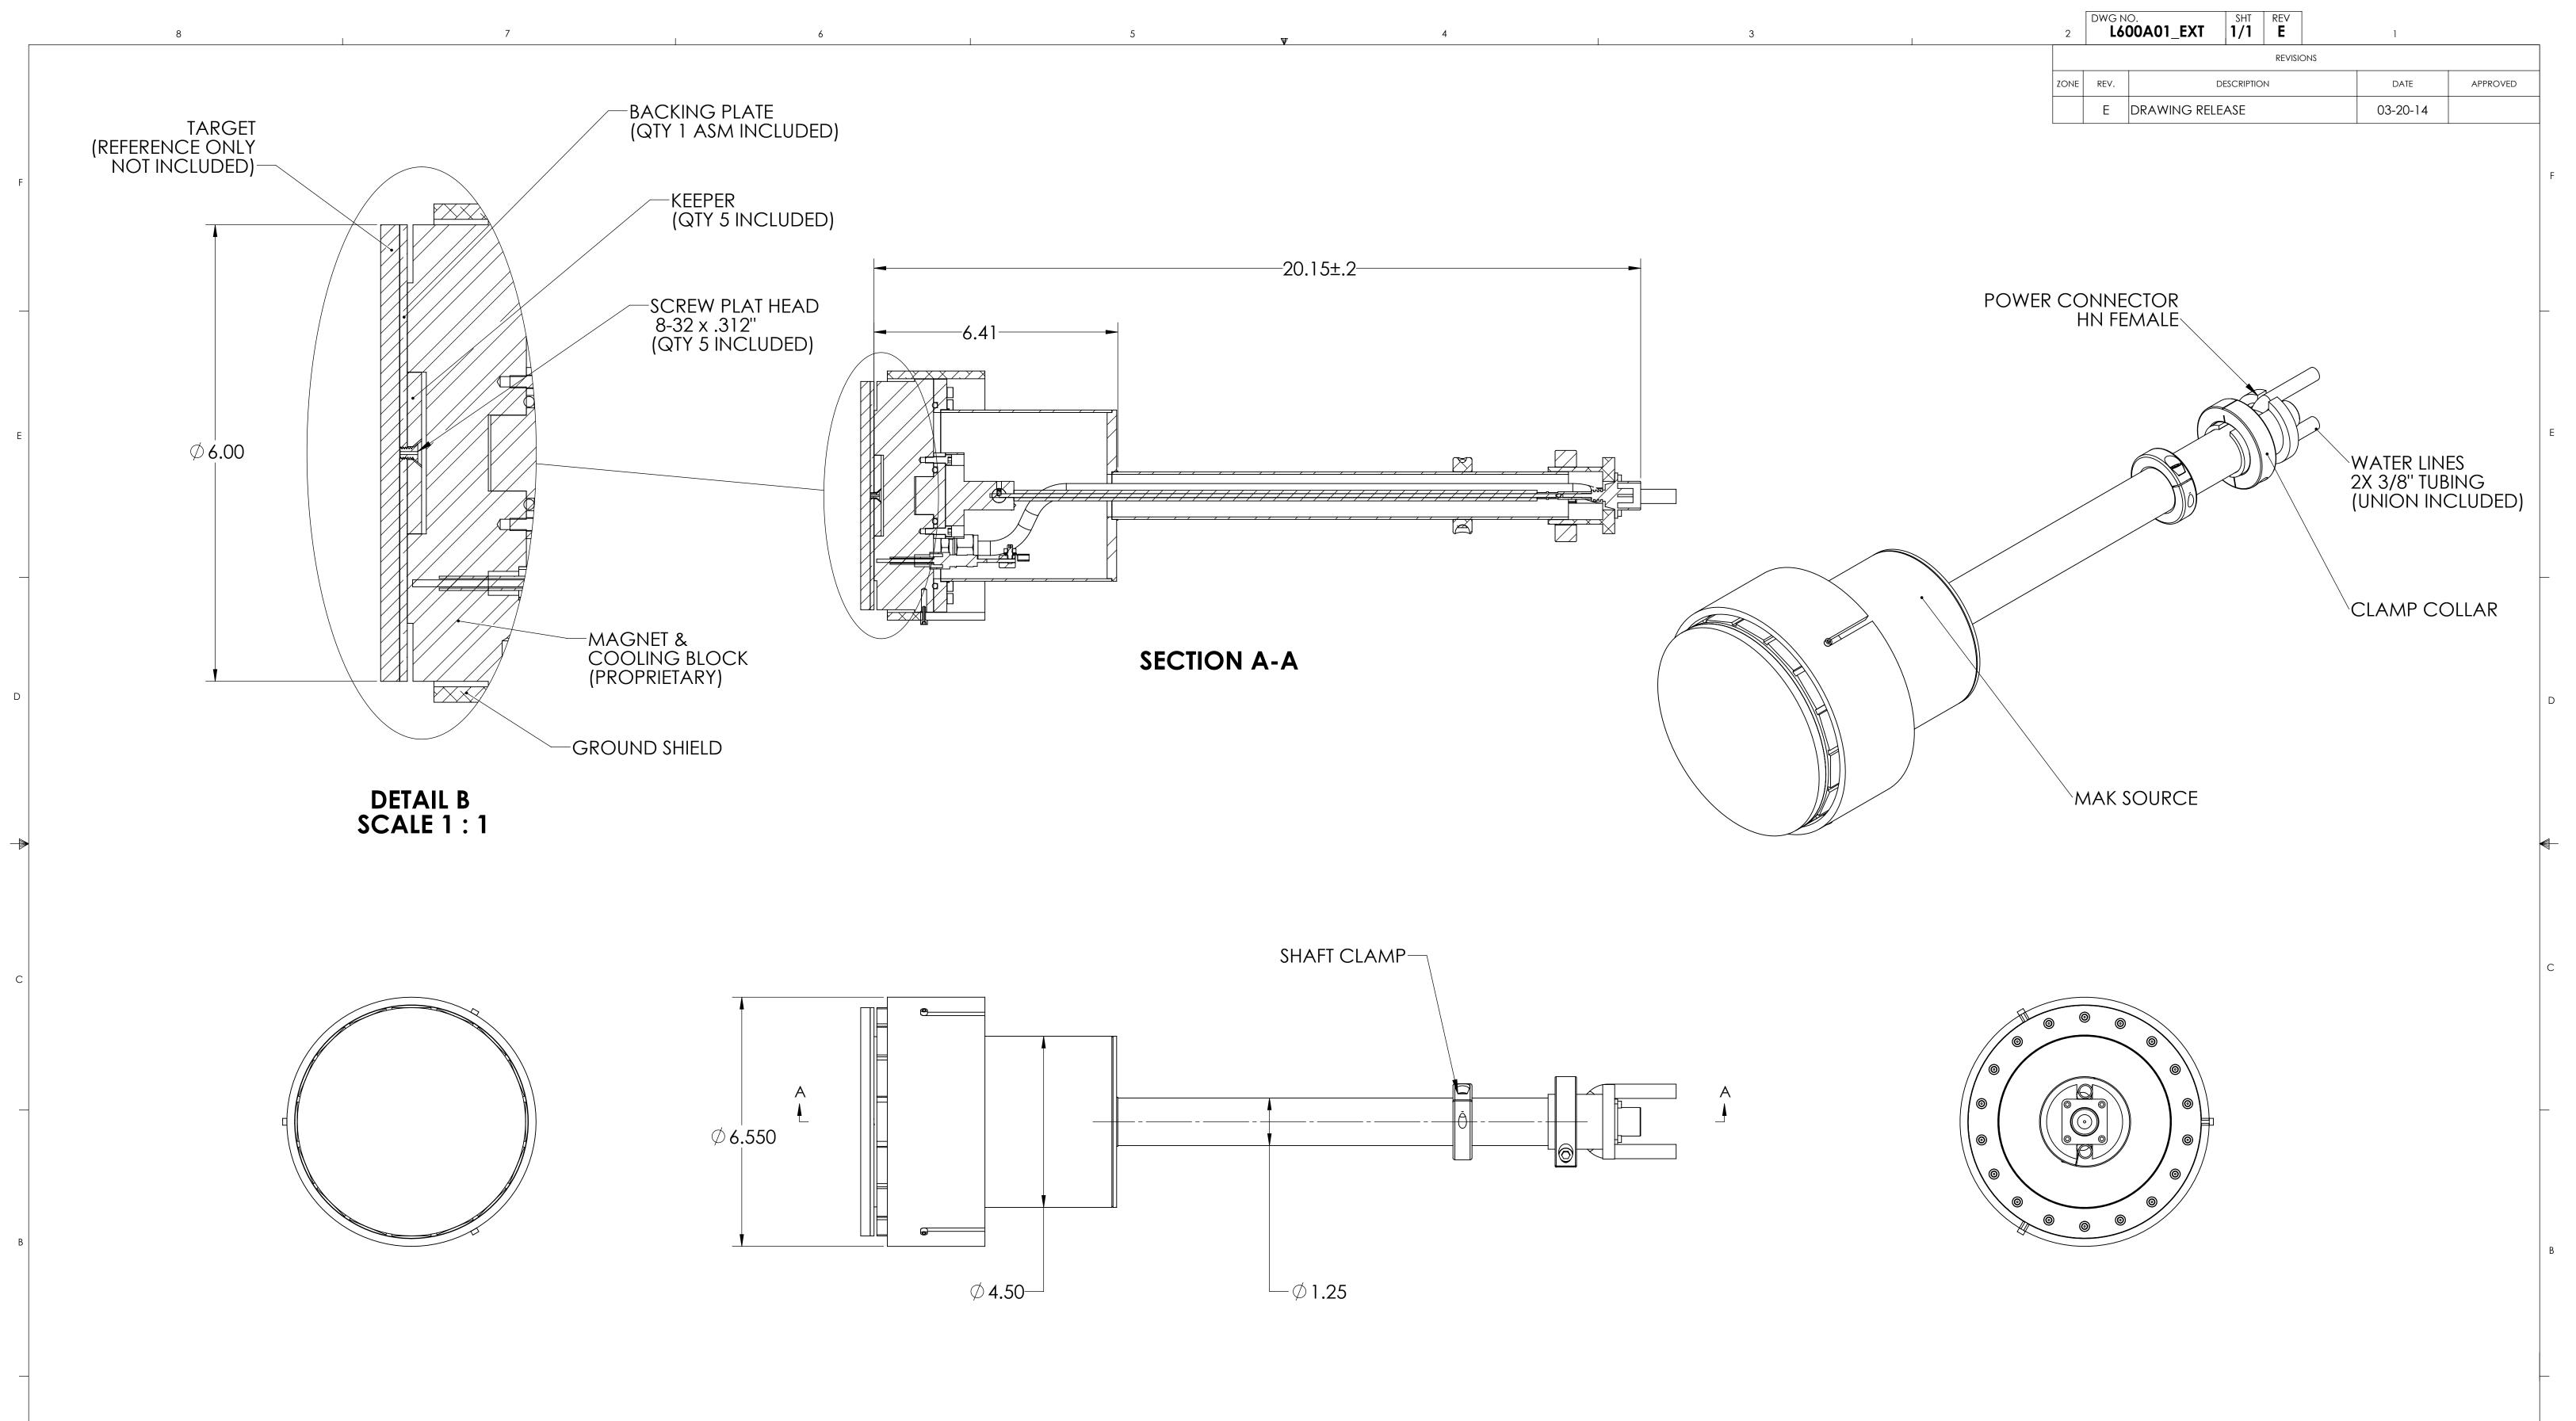

NOTES (UNLESS OTHERWISE SPECIFIED):

1. 3D MODEL AVAILABLE.

| UNLESS OTHERWISE SPECIFIED DIMENSIONS ARE IN INCHES TOLERANCES ARE: | THIS DOCUMENT IS THE PROPERTY OF MEIVAC, INC. ITS USE IS AUTHORIZED ONLY FOR RESPONDING TO A REQUEST FOR QUOTATION OR FOR THE PERFORMANCE OF WORK FOR MEIVAC, INC. ALL QUESTIONS MUST BE REFERRED TO MEIVAC |         | MEIME                                |           |           |              |
|---------------------------------------------------------------------|-------------------------------------------------------------------------------------------------------------------------------------------------------------------------------------------------------------|---------|--------------------------------------|-----------|-----------|--------------|
| DECIMALS ANGLES .X ± .1 ±1/2° .XX ± .01 .XXX ± .005                 | APPROVALS                                                                                                                                                                                                   | DATE    | TITLE:  6" MAK SOURCE VERTICAL MOUNT |           |           |              |
| MATERIAL:<br>SEE BOM                                                | DRAWN<br>NWM                                                                                                                                                                                                | 3-22-99 |                                      | WIAK 3C   | L600      | MOOIII       |
|                                                                     | CHECKED                                                                                                                                                                                                     |         |                                      |           |           |              |
| FINISH:                                                             |                                                                                                                                                                                                             |         |                                      |           |           |              |
| 63                                                                  | / ISSUED                                                                                                                                                                                                    |         | SIZE                                 | CAGE CODE | L600A01_E | KT E         |
| DO NOT SCALE DRAWING                                                |                                                                                                                                                                                                             | '       | SCALE: NO                            | ONE       |           | SHEET 1 OF 1 |