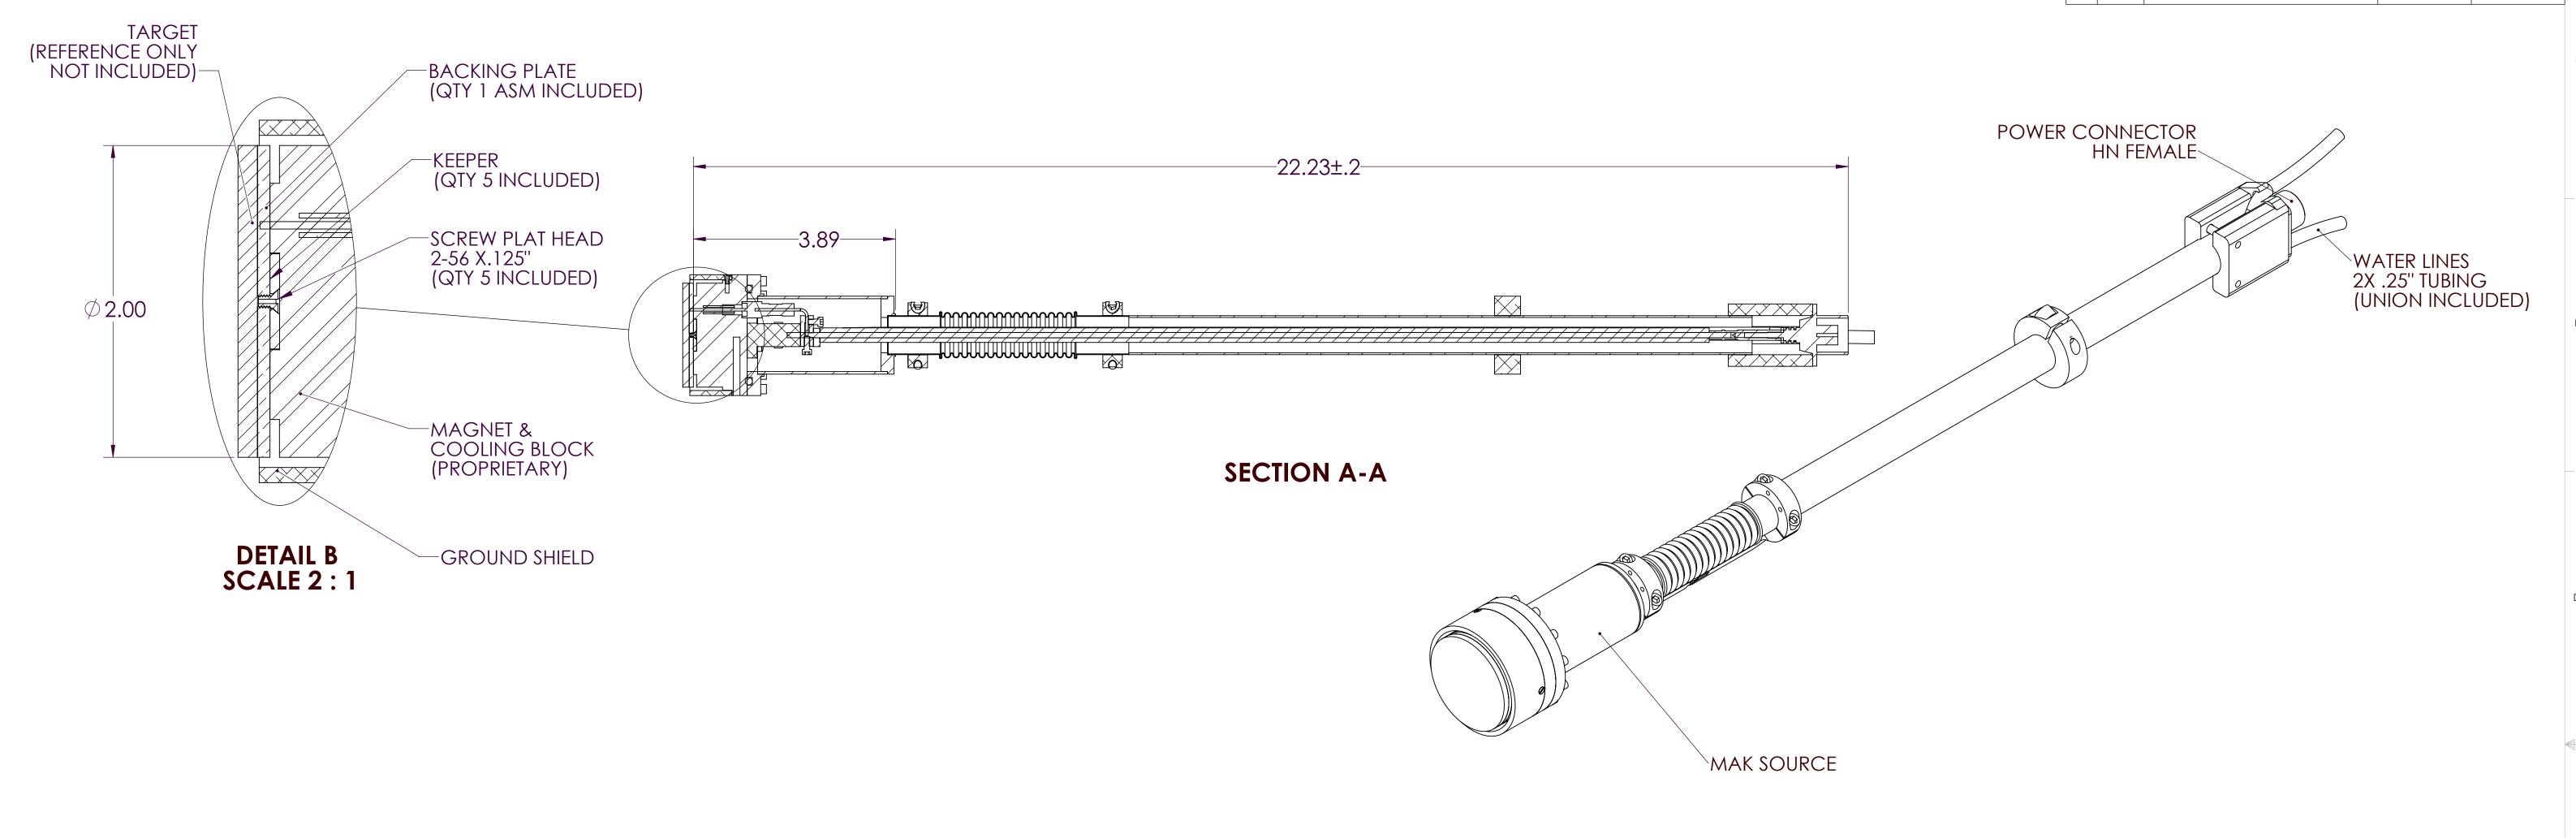

NOTES (UNLESS OTHERWISE SPECIFIED):

1. 3D MODEL AVAILABLE.

| UNLESS OTHERWISE SPECIFIED DIMENSIONS ARE IN INCHES TOLERANCES ARE: DECIMALS ANGLES X ± .1 ± 1/2° | ITS USE IS AUTHORIZED ONLY<br>A REQUEST FOR QUOTATION<br>PERFORMANCE OF WORK FO | THIS DOCUMENT IS THE PROPERTY OF MEIVAC, INC. ITS USE IS AUTHORIZED ONLY FOR RESPONDING TO A REQUEST FOR QUOTATION OR FOR THE PERFORMANCE OF WORK FOR MEIVAC, INC. ALL QUESTIONS MUST BE REFERRED TO MEIVAC ENGINEERING DEPARTMENT. |             |         | MEIAC INC.   |           |      |  |
|---------------------------------------------------------------------------------------------------|---------------------------------------------------------------------------------|-------------------------------------------------------------------------------------------------------------------------------------------------------------------------------------------------------------------------------------|-------------|---------|--------------|-----------|------|--|
| .XX ± .01<br>.XXX ± .005                                                                          | APPROVALS                                                                       | DATE                                                                                                                                                                                                                                | TITLE:      | 2       | " MAK SOURCE |           |      |  |
| MATERIAL: SEE BOM                                                                                 | DRAWN<br>TOM ERBES                                                              | 4-22-10                                                                                                                                                                                                                             | FLEXMOUNT   |         |              |           |      |  |
|                                                                                                   | CHECKED                                                                         |                                                                                                                                                                                                                                     |             |         |              |           |      |  |
| FINISH:                                                                                           |                                                                                 |                                                                                                                                                                                                                                     |             |         |              |           |      |  |
| 6                                                                                                 | 3 ISSUED                                                                        |                                                                                                                                                                                                                                     | SIZE CAC    | GE CODE | L200A01FM_E  | EXT       | B    |  |
| DO NOT SCALE DRAWING                                                                              |                                                                                 |                                                                                                                                                                                                                                     | SCALE: NONE |         |              | SHEET 1 ( | OF 1 |  |