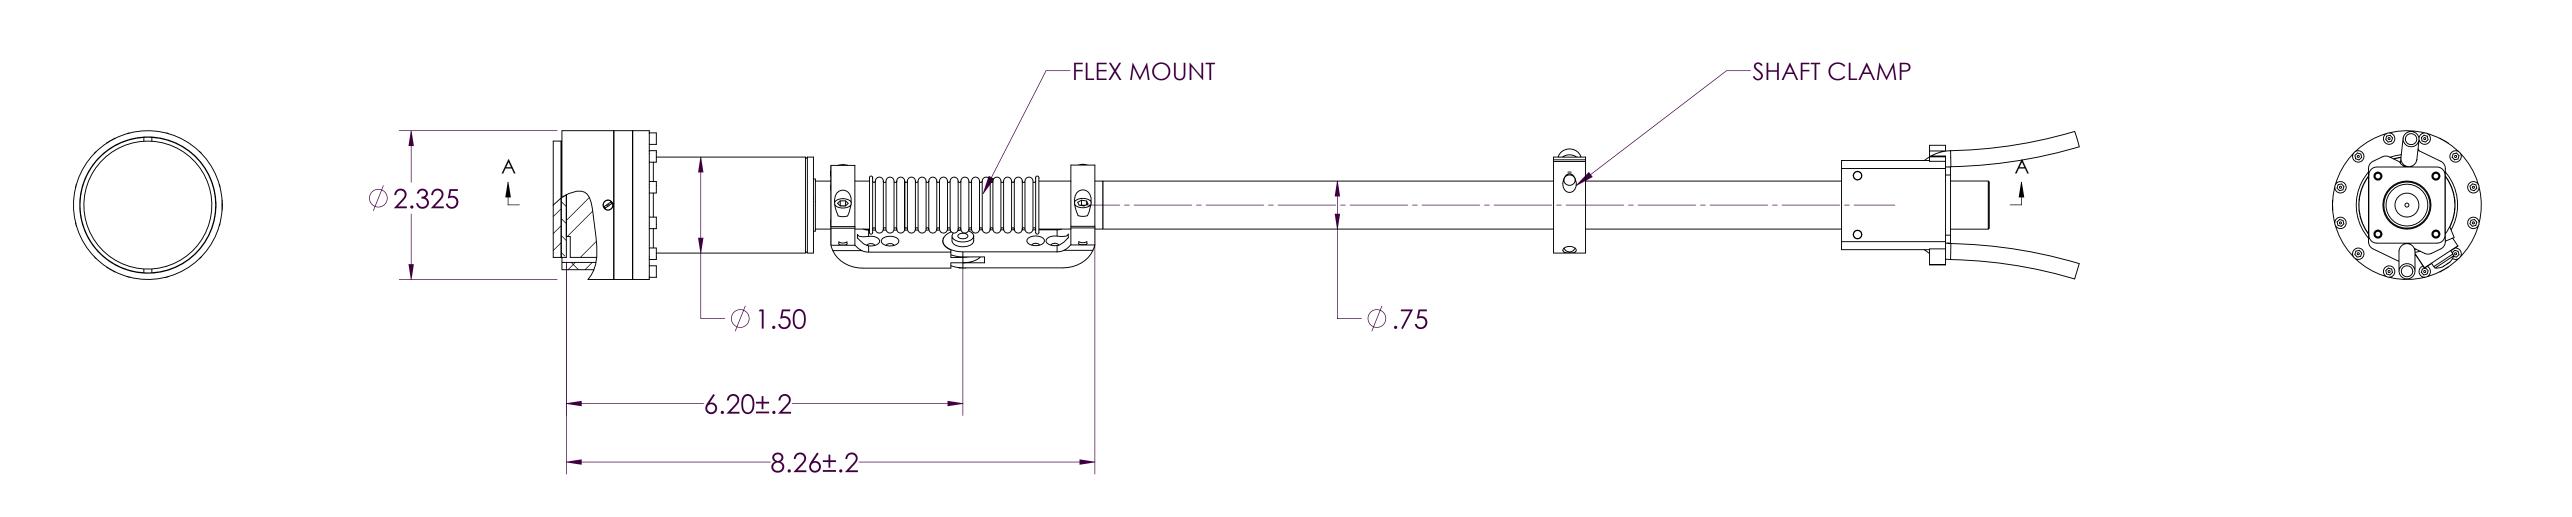

NOTES (UNLESS OTHERWISE SPECIFIED):

1. 3D MODEL AVAILABLE.

| UNLESS OTHERWISE SPECIFIED DIMENSIONS ARE IN INCHES TOLERANCES ARE: DECIMALS ANGLES X ± .1 ± 1/2° | ITS USE IS AUTHORIZED ONLY<br>A REQUEST FOR QUOTATION<br>PERFORMANCE OF WORK FO | THIS DOCUMENT IS THE PROPERTY OF MEIVAC, INC. ITS USE IS AUTHORIZED ONLY FOR RESPONDING TO A REQUEST FOR QUOTATION OR FOR THE PERFORMANCE OF WORK FOR MEIVAC, INC. ALL QUESTIONS MUST BE REFERRED TO MEIVAC ENGINEERING DEPARTMENT. |             |         | MEIAC INC.   |           |      |  |
|---------------------------------------------------------------------------------------------------|---------------------------------------------------------------------------------|-------------------------------------------------------------------------------------------------------------------------------------------------------------------------------------------------------------------------------------|-------------|---------|--------------|-----------|------|--|
| .XX ± .01<br>.XXX ± .005                                                                          | APPROVALS                                                                       | DATE                                                                                                                                                                                                                                | TITLE:      | 2       | " MAK SOURCE |           |      |  |
| MATERIAL: SEE BOM                                                                                 | DRAWN<br>TOM ERBES                                                              | 4-22-10                                                                                                                                                                                                                             | FLEXMOUNT   |         |              |           |      |  |
|                                                                                                   | CHECKED                                                                         |                                                                                                                                                                                                                                     |             |         |              |           |      |  |
| FINISH:                                                                                           |                                                                                 |                                                                                                                                                                                                                                     |             |         |              |           |      |  |
| 6                                                                                                 | 3 ISSUED                                                                        |                                                                                                                                                                                                                                     | SIZE CAC    | GE CODE | L200A01FM_E  | EXT       | B    |  |
| DO NOT SCALE DRAWING                                                                              |                                                                                 |                                                                                                                                                                                                                                     | SCALE: NONE |         |              | SHEET 1 ( | OF 1 |  |